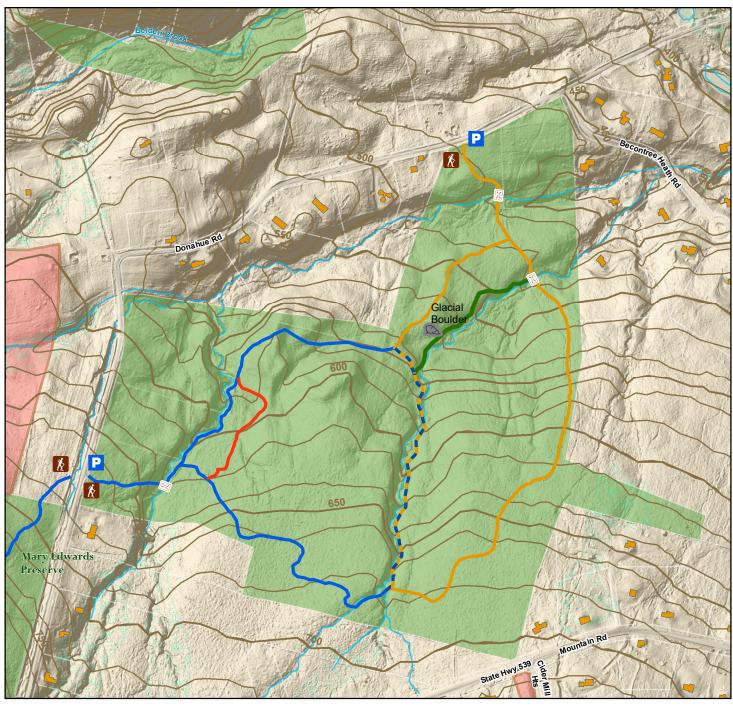

## **Granby Land Trust Property Godard Preserve**

Private Property

Hiking Entrance

www.granbylandtrust.org Map Print Date: 5/12/2020

Source:
Parcels, Topo, and Granby Land Trust data obtained from the
Town of Granby. Planimetrics and 2016 Orthoimagery obtained from
CT ECO.
Disclaimer: